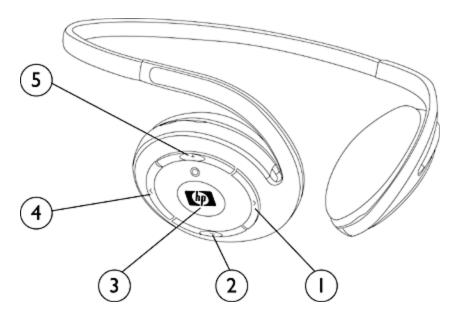

# **QuickSpecs**

Overview

- 1. Track Forward
- 2. Volume Down
- 3. Multifunction button
- 4. Track Back
- 5. Volume Up

The 'behind the head' design of the Bluetooth Stereo Headphones gives you a secure fit when you're on the move. Controls are conveniently placed on the ear piece to give you easy access to volume, power on/off, play/pause and track fwd/back controls.